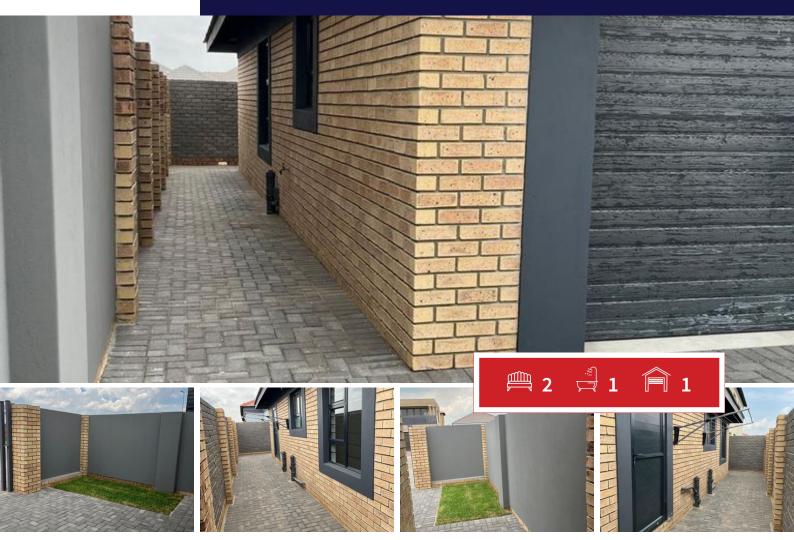

### Modern two Bedroom in Secunda

Newly built 2-bedroom house open-plan modern kitchen and living area Full bathroom house fully tiled Single automated garage Automated gate Small garden

| Monthly Bond Repayment                           | R13,934.54 | Bond Costs                                                                              | R27,105.00 |
|--------------------------------------------------|------------|-----------------------------------------------------------------------------------------|------------|
| Calculated over 20 years at 11% with no deposit. |            | These calculations are only a guide. Please ask your conveyancer for exact calculations |            |
| Transfer Costs                                   | R39,117.00 | Monthly Rates                                                                           | _          |

#### EXTERIOR

| Bedrooms     | 2   | Carports / Parkings | 0   |
|--------------|-----|---------------------|-----|
| Bathrooms    | 1   | Security            | Yes |
| Kitchens     | 1   | Dom. Accom.         | 0   |
| Recep. Rooms | 1   | Pool                | Yes |
| Furnished    | Yes | Views               | Yes |

#### SIZES

Floor Size 80m<sup>2</sup> Land Size 250m<sup>2</sup> 