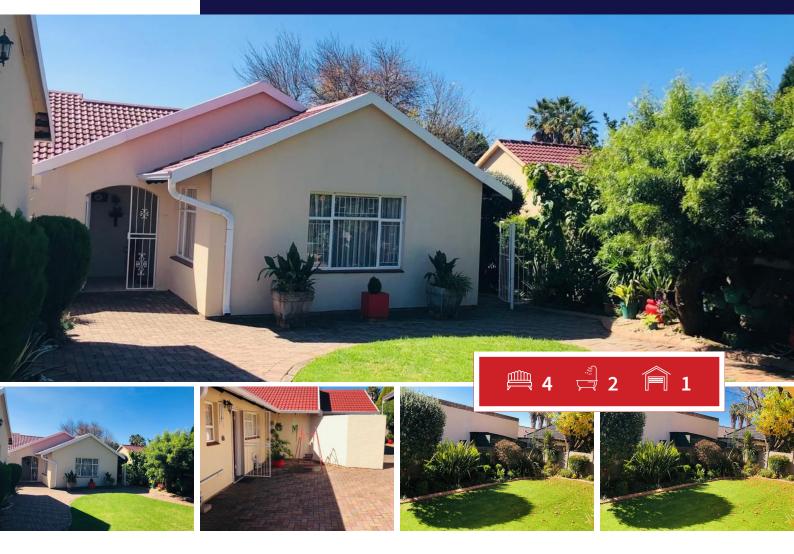

## 4 bedroom house for sale in Secunda

This property is a four bedrooms with built in cupboards, it has two bathrooms with one being an ensuite. The kitchen is fitted with built in cupboard and it is an open plan. The house also includes of a double garage, store room, carport that can fit three cars.

The house has a beautiful and spacious yard with a big Wendy house. The house also consist of a cottage that has one bedroom with a bathroom.

This house is perfect for a big family.

**Transfer Costs** 

| Monthly Bond Repayment          | R21,675.96 | Bond Costs                                      | R34,625.00 |
|---------------------------------|------------|-------------------------------------------------|------------|
| Calculated over 20 years at 11% |            | These calculations are only a guide. Please ask |            |
| with no deposit.                |            | your conveyancer for exact calculations         |            |

# Bedrooms 4 Carports / F Bathrooms 2 Security Kitchens 1 Dom. Accor

Yes

Kitchens 1 Recep. Rooms 0

Furnished

## **EXTERIOR**

Carports / Parkings 0
Security Yes
Dom. Accom. 0
Pool Yes
Views Yes

### **SIZES**

Floor Size 180m<sup>2</sup> Land Size 899m<sup>2</sup>