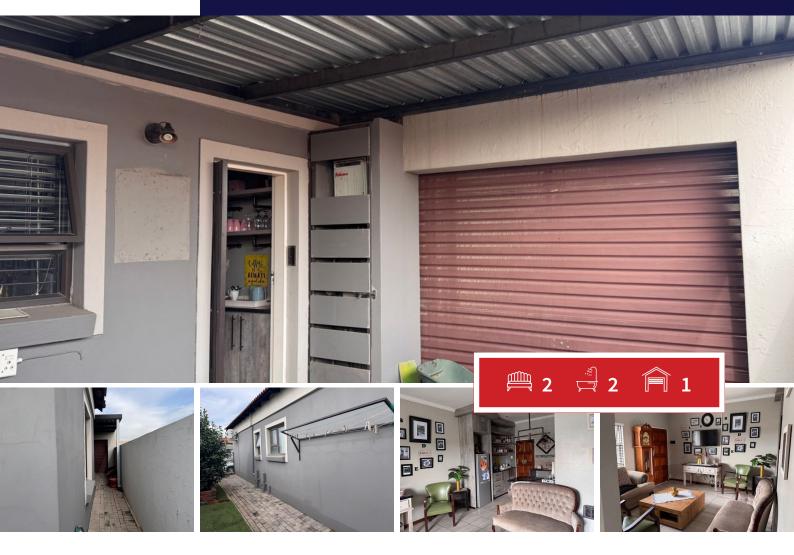

## A well maintained two bedroom house in tera nova

A beautiful and well maitained two bedroom house situated in one of the secured complexes in tera nova. This cozy house is perfect for first time home buyers, young couple or even a single parent that is seeking stability and security. This property has two bathrooms of which the other on is the en-suite in the master bedroom. The kitchen is fitted with lots and lots of cupboards, granite counter tops and four plate gas stove. Outside we have a single garage with cupboards spaces, washing machine connections and another door that leads to the back yard with carport right in front of the kitchen door for extra shade and for your convenience during rainy season.

Tera nova is well known as no loadshedding area with a its own back up generator for all the complexes, so don't let this opportunity of living this peaceful life pass you by.

| Monthly Bond Repayment                           | R9,289.70  | Bond Costs                                                                              | R21,450.00 |
|--------------------------------------------------|------------|-----------------------------------------------------------------------------------------|------------|
| Calculated over 20 years at 11% with no deposit. |            | These calculations are only a guide. Please ask your conveyancer for exact calculations |            |
| Transfer Costs                                   | R28,244.00 | Monthly Rates                                                                           | R500       |

**INTERIOR** 

| Bedrooms     | 2   | Carports / Parkings | 0   |
|--------------|-----|---------------------|-----|
| Bathrooms    | 2   | Security            | Yes |
| Kitchens     | 1   | Dom. Accom.         | 0   |
| Recep. Rooms | 2   | Pool                | Yes |
| Furnished    | Yes | Views               | Yes |