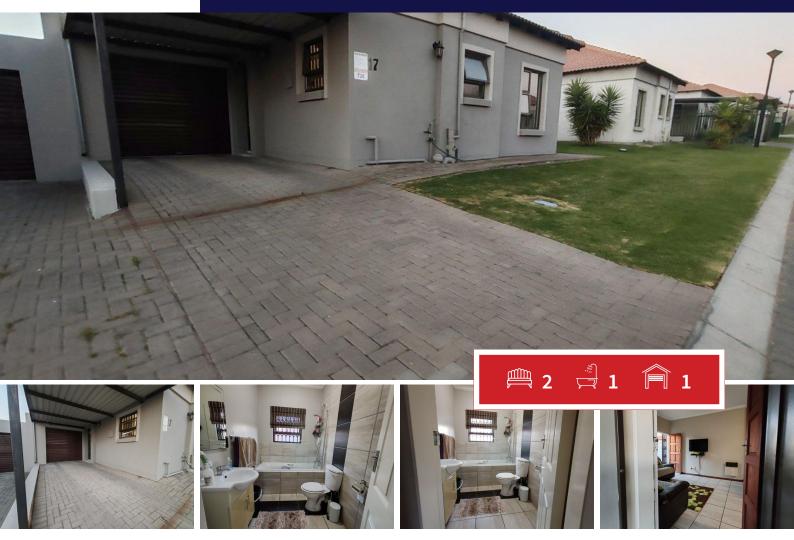

## 2 bedroom house in a secured complex

If safety is number priority for your family look no further.

This property is a 24/7 access controlled complex with electric fence, alarm system and also burglar bars all around the house. The house has 2 bedrooms with extra cupboards installed,1 full bathroom beautiful open plan kitchen with lounge, a spacious garage with cupboards for extra storage and a carport.