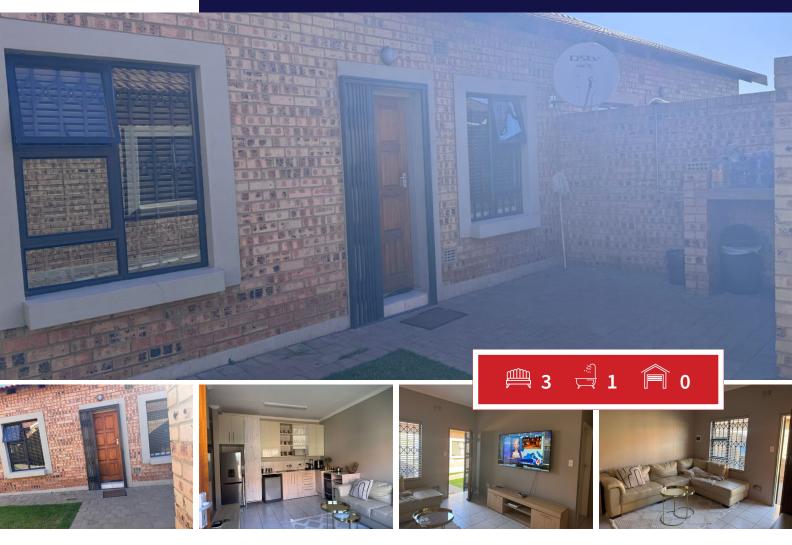

## A beautiful three bedroom townhouse in tera nova

This beautiful three bedroom house is located in an enclosed complex at our popular tera nova that is well known as a no load shedding area with a back up power for the entire area.

If security and peace of mind is your priority then this property is definitely calling your name. The kitchen was recently renovated with the beautiful cupboards with a touch of gloss.

Use the details below to get in touch with me and get more info regarding this lovely home!

## Carports / Parkings Bedrooms 3 1 Bathrooms Security Yes Kitchens 1 Dom. Accom. 0 Recep. Rooms 1 Pool Yes Furnished Yes Views Yes

**EXTERIOR** 

Floor Size 43m<sup>2</sup> Land Size 57m<sup>2</sup>