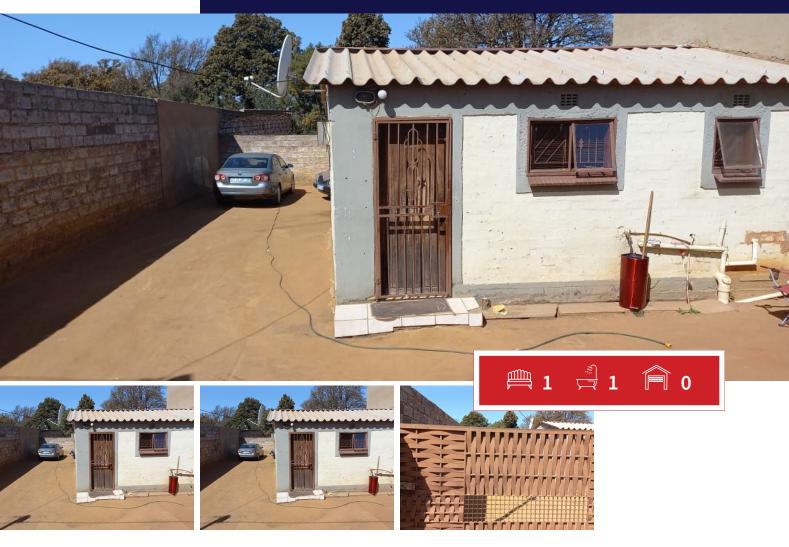

## BEDROOM RDP HOUSE FOR SALE IN BRAMFISCHERVILLE PHASE 1

This 1 bedroom Rdp house offers a bathroom, kitchen and a huge stand with potential to build outside rooms. fully walled sliding steel gates burglar bars close to transport

Web Ref: FHR1481 www.finehome.co.za

| INTERIOR     |     | EXTERIOR            |
|--------------|-----|---------------------|
| Bedrooms     | 1   | Carports / Parkings |
| Bathrooms    | 1   | Security            |
| Kitchens     | 1   | Dom. Accom.         |
| Recep. Rooms | 1   | Pool                |
| Furnished    | Yes | Views               |