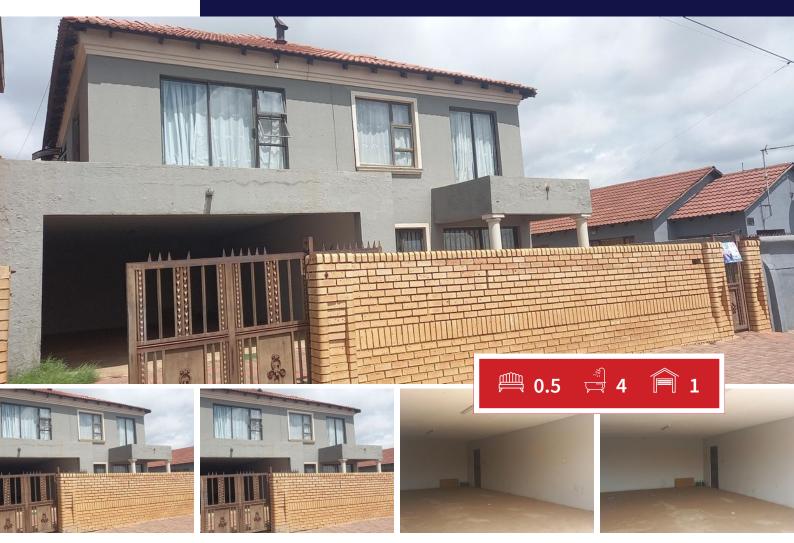

## Massive student accom that can be converted into residential consisting of 5 bedroom fiitted

Why wait an oppotunity for investment studen accomodation,or convert this massive 5 bedroom house to accomodate your family with enough space in the house This property offers an amazing 5 bedroom all fitted Massive fitted kitchen Dining room Study 4 Bathroom 2 been en suite Living room with fire place Huge Balcony upstairs for your entertainment

Waiting for your offer,please secure the opportunity.

| <b>Monthly Bond Repayment</b><br>Calculated over 20 years at 11%<br>with no deposit. | R12,386.26 | <b>Bond Costs</b><br>These calculations are only a guide. Please ask<br>your conveyancer for exact calculations | R25,220.00 |
|--------------------------------------------------------------------------------------|------------|-----------------------------------------------------------------------------------------------------------------|------------|
| Transfer Costs                                                                       | R32,749.00 | Monthly Rates                                                                                                   | R450       |

Web Ref: RL903

200m<sup>2</sup>

253m<sup>2</sup>

**INTERIOR** 

Bedrooms

Bathrooms

Recep. Rooms

Kitchens

Furnished

EXTERIOR

| 0.5 | Carports / Parkings | 0   |
|-----|---------------------|-----|
| 4   | Security            | Yes |
| 1   | Dom. Accom.         | 0   |
| 1   | Pool                | Yes |
| Yes | Views               | Yes |