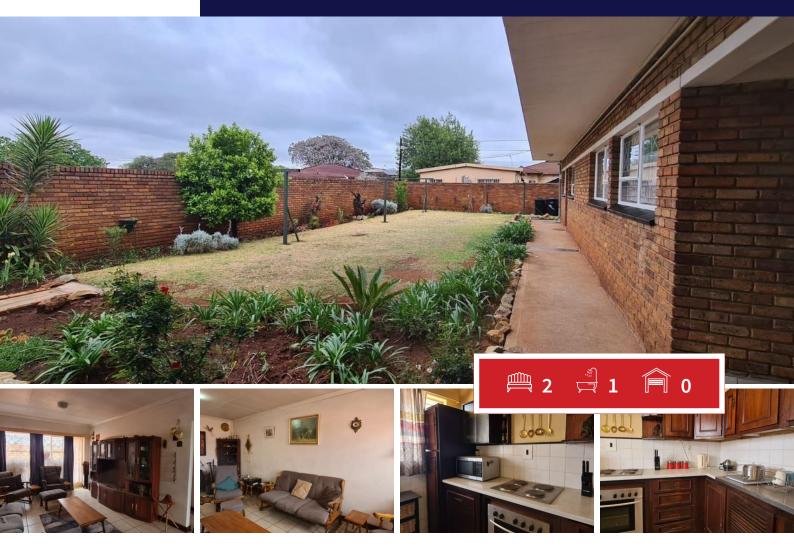

## 2 Bedroom Flat/Apartment for sale in Casseldale

Welcome to your new, lock-up and go, 1st Floor Apartment in the leafy suburb of Casseldale! It offers you the following:

- a Spacious, open plan Lounge and Dining area
- Kitchen with built-in cupboards and built-in stove
- 2 Bedrooms with built-in cupboards
- 1 Bathroom
- 1 Carport

#### INTERIOR

| Bedrooms     | 2     |
|--------------|-------|
| Bathrooms    | 1     |
| Kitchens     | 1     |
| Recep. Rooms | 0     |
| Furnished    | Maybe |

### EXTERIOR

| Carports / Parkings | 0     |
|---------------------|-------|
| Security            | Yes   |
| Dom. Accom.         | 0     |
| Pool                | Yes   |
| Views               | Maybe |