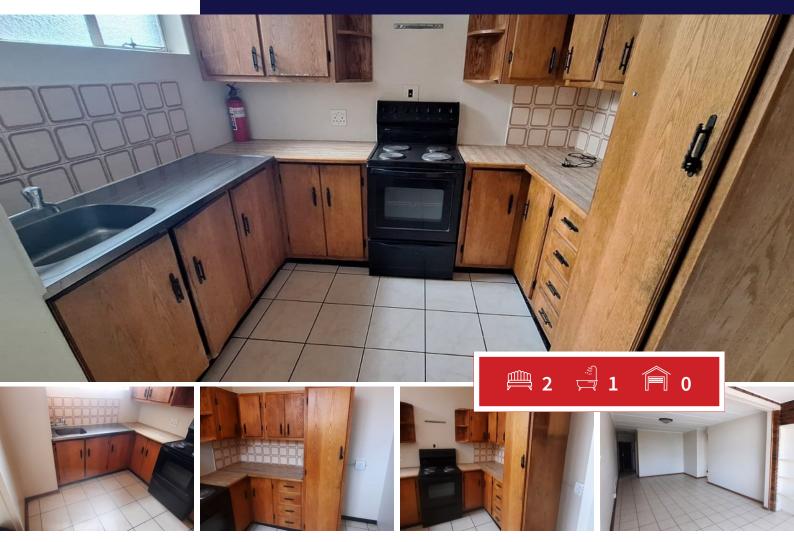

## 2 Bedroom apartment for sale in Casseldale, Springs

Lock up and go apartment.

This neat 1st floor unit is located in Casseldale, offer a Open plan, spacious lounge and dining room with tiled flooring, Full fitted kitchen with tile flooring and stove. 2 Bedrooms with built in cupboards and tiled flooring, 1 Bathroom with bath, basin and toilet, Single parking available behind automated gate.

and Prepaid electricity. This apartment is located near shopping centre and schools.

Contact me today for you exclusive viewing!

| <b>Monthly Bond Repayment</b><br>Calculated over 20 years at 11%<br>with no deposit. | R5,006.11  | <b>Bond Costs</b><br>These calculations are only a guide. Please ask<br>your conveyancer for exact calculations | R13,910.00 |
|--------------------------------------------------------------------------------------|------------|-----------------------------------------------------------------------------------------------------------------|------------|
| Transfer Costs                                                                       | R19,049.00 | Monthly Rates                                                                                                   | R250       |