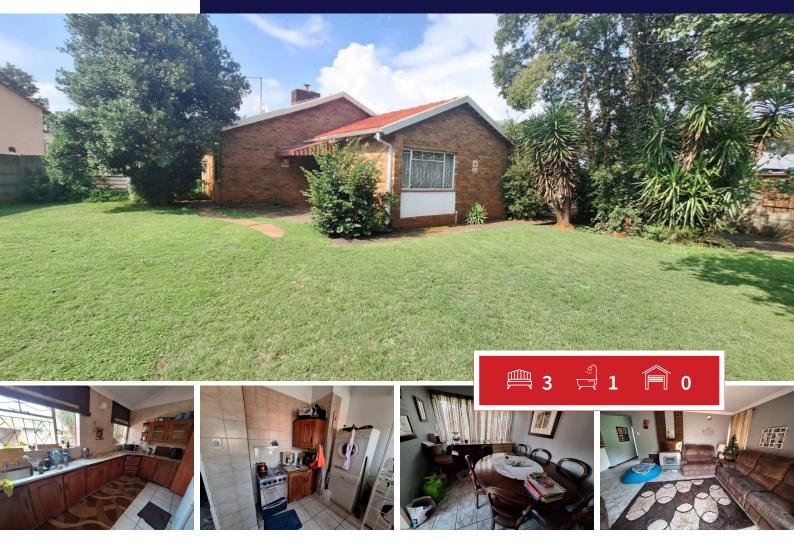

## Cozy low maintenance home in popular area!

With some TLC this could be your forever home!!

**Transfer Costs** 

This home is located in the sought after area of Casseldale, offer 3 spacious bedrooms, bathroom with a separate toilet, open plan lounge and dining area with an anthracite stove to keep you warm in the winter, kitchen has ample cupboard space and a gas stove. Outside offer a lovely big yard, outside room, toilet, carport, Lapa and pool (not in a working condition).

This home is located close to schools and shopping mall and offer easy access to the N12 highway! Don't delay call me today to avoid disappointment!

| Monthly Bond Repayment          | R9,238.09 | Bond Costs                                      | R21,450.00 |
|---------------------------------|-----------|-------------------------------------------------|------------|
| Calculated over 20 years at 11% |           | These calculations are only a guide. Please ask |            |
| with no deposit.                |           | your conveyancer for exact calculations         |            |

## Bedrooms 3 Bathrooms 1 Kitchens 1 Recep. Rooms

2 Maybe

## **EXTERIOR**

Carports / Parkings 1 Security Yes Dom. Accom. 1 Pool Yes Maybe Views

## **SIZES**

Floor Size  $1m^2$ Land Size 1,115m<sup>2</sup>

Lizette Kilian Agent

+27748664229

thyscamphersprings1@gmail.com

Web Ref: 6855545 www.finehome.co.za