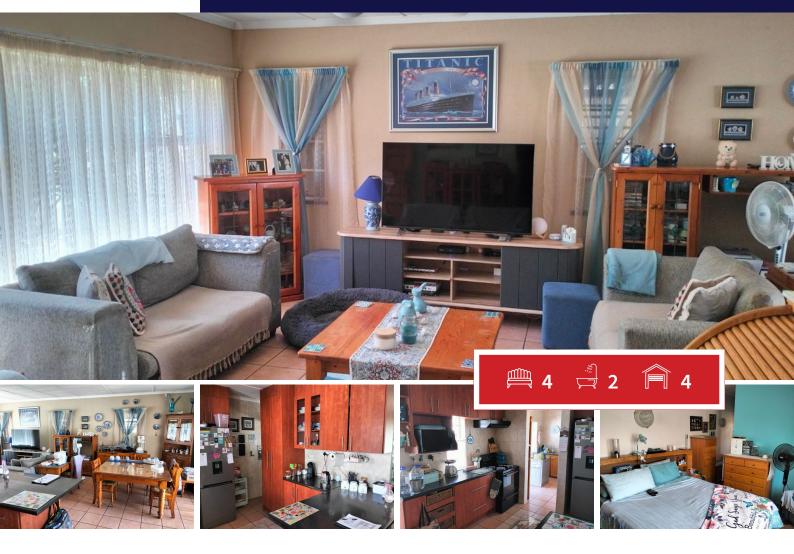

# 4 Bedroom home for sale in Casseldale, Spings.

This home is located in the leafy area of Casseldale, offer 4 bedrooms with built in cupboards; 2 bathrooms including a shower, kitchen with extractor fan open planned to dining room, Tiled lounge and dining room, 4 garages, one is a tandem and the other is a double, 2 carports. 2 bedroomed flatlet with lounge bathroom and kitchen separate from main house, Outside laundry and toilet. Very big stand.

Come and have a look and make your offer today!!

| <b>Monthly Bo</b> | nd Re | pavm | ient |
|-------------------|-------|------|------|
|-------------------|-------|------|------|

Calculated over 20 years at 11% with no deposit.