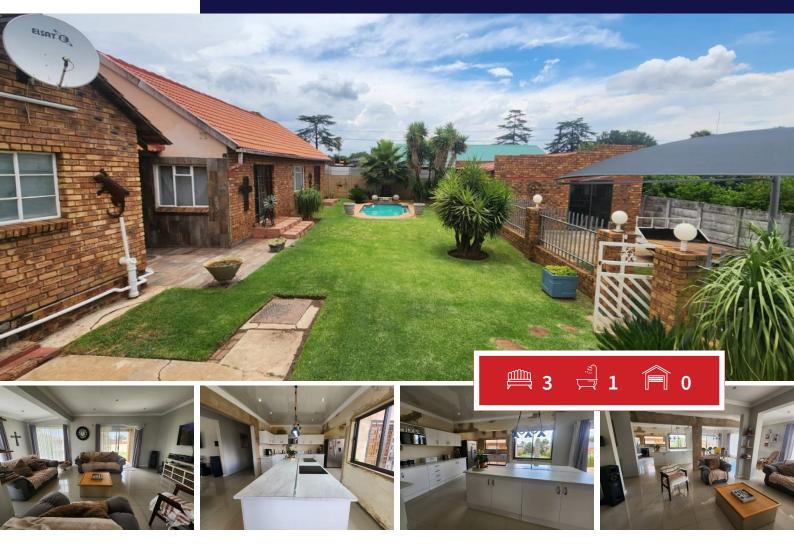

## Reduced with R300 000-00, family home with 2 flats, in East Geduld, Springs

This home is situated in the sought after area of East Geduld offer, Beautiful and recently remodeled open-plan lounge, dining and kitchen, 3 Bedrooms with wooden floors and built-in cupboards Bathroom with bath, basin and toilet. Outside offer spacious 2 bedroom flatlet an incomplete 1-bedroom flatlet, a Tandem carport and a Well-maintained splash pool. This home offer easy access to the N12 highway!

## Bedrooms3Carports / ParkingsBathrooms1SecurityKitchens1Dom. Accom.Recep. Rooms2PoolFurnishedMaybeViews

**EXTERIOR** 

## **SIZES**

Floor Size 1m<sup>2</sup> Land Size 1,120m<sup>2</sup>

Thinus Kilian

082 894 7403

thinus@finehome.co.za

Web Ref: 6865483 www.finehome.co.za

2

0