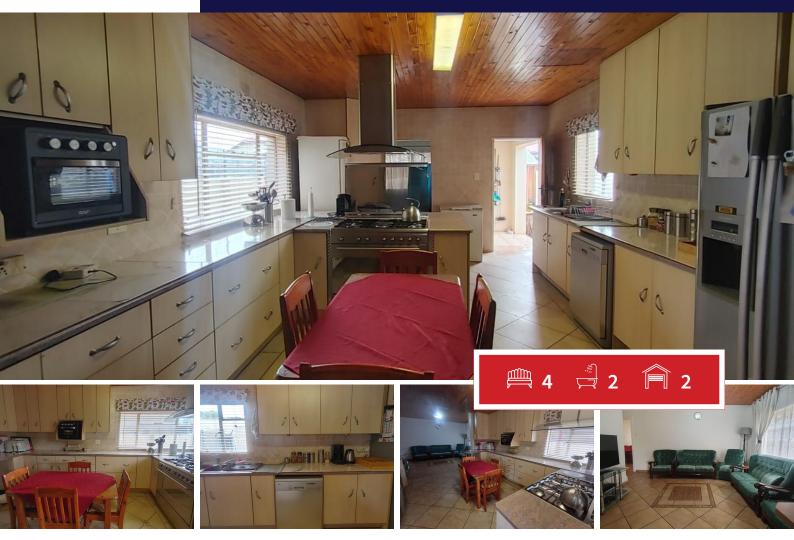

## Neat and spacious move in ready home!

Welcome to this low-maintenance family home, perfectly blending style, comfort, and functionality.

This home is located in the leafy area of Geduld offer, 4 spacious bedrooms, 2 bathrooms (which one is a en suite), open plan lounge and modern kitchen with ample cupboard space. Outside offer a Wendy house with an open plan bedroom, kitchen, and bathroom (shower, toilet), tandem garage, tandem carport, additional carport for a trailer. Low-maintenance backyard, ideal for busy families.