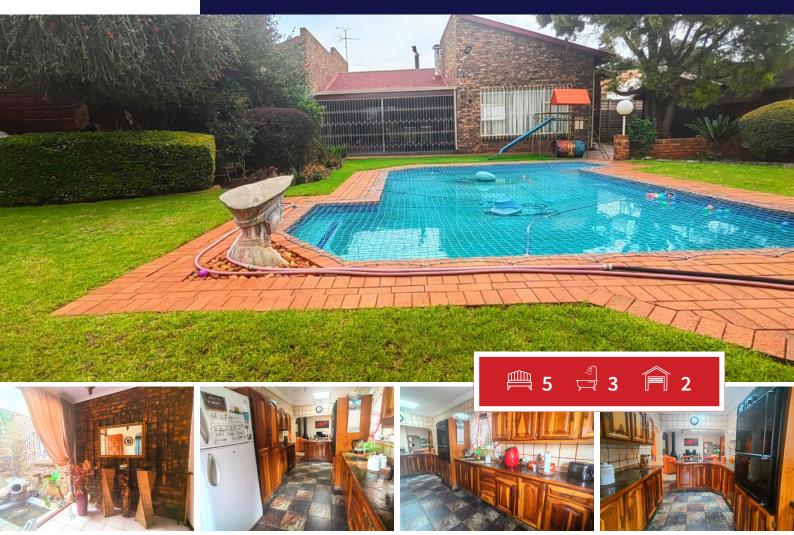

## 5 Bedroom home for sale in New State Area, Springs.

Tiled roof facebrick family home on a double stand.

This home is located in New State Area, offer, 5 spacious bedrooms with built in cupboards, for the larger family, 3 bathrooms with a separate toilet, for extra convenience, inviting entrance hall, Tv room, Dining room, Open plan lounge with a fireplace, Spacious wood fitted kitchen with a breakfast nook, scullery, laundry and lots of built in cupboards. There is a entertainment area leading from the lounge with a built-in braai leading out to the patio overlooking the well-established garden and sparkling swimming pool. Parking is no problem as there is a double tandem garage to fit 4 vehicles in as well as a double carport. For extra value there is a 2 bedroom flat with an open plan lounge and kitchenette with a bathroom. The flat has its own entrance and double carport+++ If you are looking for value for your money, phone today!!

**INTERIOR** 

Bedrooms

Kitchens

Bathrooms 3 1 4 Recep. Rooms Maybe Furnished

5

**EXTERIOR** 

| Carports / Parkings | 0     |
|---------------------|-------|
| Security            | Yes   |
| Dom. Accom.         | 0     |
| Pool                | Yes   |
| Views               | Maybe |

SIZES

Floor Size Land Size 1,192m²