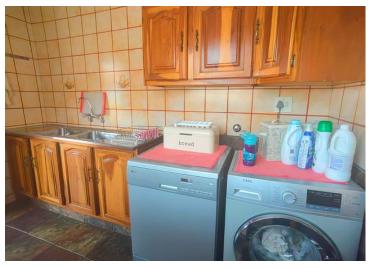

## 5 Bedroom home for sale in New State Area, Springs.

Tiled roof facebrick family home on a double stand.

This home is located in New State Area, offer, 5 spacious bedrooms with built in cupboards, for the larger family, 3 bathrooms with a separate toilet, for extra convenience, inviting entrance hall, Tv room, Dining room, Open plan lounge with a fireplace, Spacious wood fitted kitchen with a breakfast nook, scullery, laundry and lots of built in cupboards. There is a entertainment area leading from the lounge with a built-in braai leading out to the patio overlooking the well-established garden and sparkling swimming pool. Parking is no problem as there is a double tandem garage to fit 4 vehicles in as well as a double carport. For extra value there is a 2 bedroom flat with an open plan lounge and kitchenette with a bathroom. The flat has its own entrance and double carport+++ If you are looking for value for your money, phone today!!