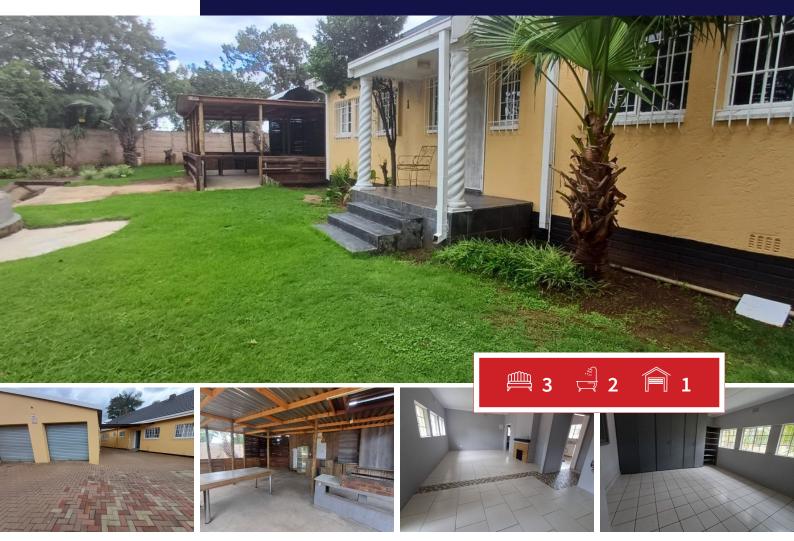

## Lovely 3 bedroom home close to schools!

The whole house is tiled and freshly painted.

This home is located in the sought after area of Petersfield offer, spacious bedrooms with built-in cupboards and bathroom with bath, toilet and basin, Separate 3rd bedroom has an outside door and an en-suite bathroom with shower, Open plan lounge and dining room with a fireplace, fitted kitchen with a stove and washing machine connection, Outside entertainment area under roof with built-in braai and cupboards. Flatlet offer One bedroom with built-in cupboards, kitchen, living area and a bathroom with shower. Big double garage and Double carports. Don`t delay, call me today to view.