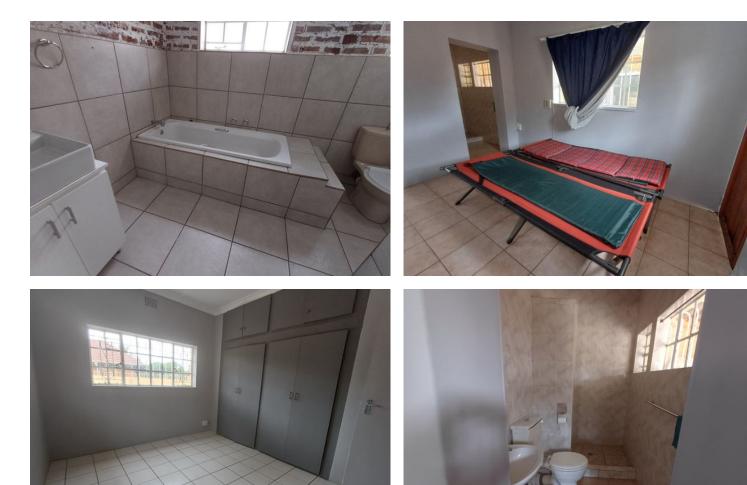

## Lovely 3 bedroom home close to schools!

The whole house is tiled and freshly painted.

This home is located in the sought after area of Petersfield offer, spacious bedrooms with built-in cupboards and bathroom with bath, toilet and basin, Separate 3rd bedroom has an outside door and an en-suite bathroom with shower, Open plan lounge and dining room with a fireplace, fitted kitchen with a stove and washing machine connection, Outside entertainment area under roof with built-in braai and cupboards. Flatlet offer One bedroom with built-in cupboards, kitchen, living area and a bathroom with shower. Big double garage and Double carports. Don`t delay, call me today to view.