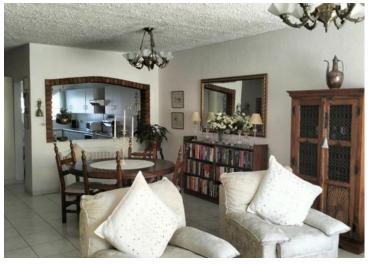

#### DOWNSTAIRS

- \* Open plan tiled lounge and dining room.
- \* Guest toilet.
- \* Storage area under stairs.
- \* Neat fitted kitchen with ample cupboard space and an extractor fan.
- \* Outside laundry room with small courtyard.

## **INTERIOR**