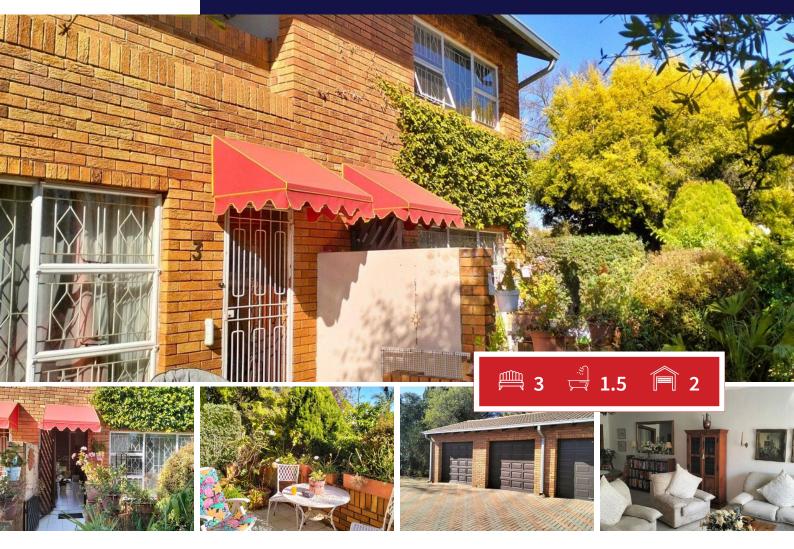

# Duplex facebrick townhouse with double garage for sale in Selcourt Enclosure!!

Delightful lock up and go within walking distance to schools, shopping complex and park. No work to be done. Just move in and enjoy your new found lifestyle.

#### DOWNSTAIRS

- \* Open plan tiled lounge and dining room.
- \* Guest toilet.
- \* Storage area under stairs.
- \* Neat fitted kitchen with ample cupboard space and an extractor fan.
- \* Outside laundry room with small courtyard.

#### **UPSTAIRS**

\* 3 tiled bedrooms with built in cupboards, main has a walk in closet.

| Monthly Bond Repayment          | R9,805.79 | Bond Costs                                      | R23,335.00 |
|---------------------------------|-----------|-------------------------------------------------|------------|
| Calculated over 20 years at 11% |           | These calculations are only a guide. Please ask |            |
| with no deposit.                |           | your conveyancer for exact calculations         |            |

#### Bedrooms Carports / Parkings 3 0 Bathrooms 1.5 Security Yes Kitchens 1 Dom. Accom. 0 Pool Recep. Rooms 2 Yes Maybe Maybe Furnished Views

**EXTERIOR** 

## **SIZES**

Floor Size 165m<sup>2</sup> Land Size 250m<sup>2</sup>

Lizette Kilian Agent

+27748664229

thyscamphersprings1@gmail.com

Web Ref: 6819374 www.finehome.co.za