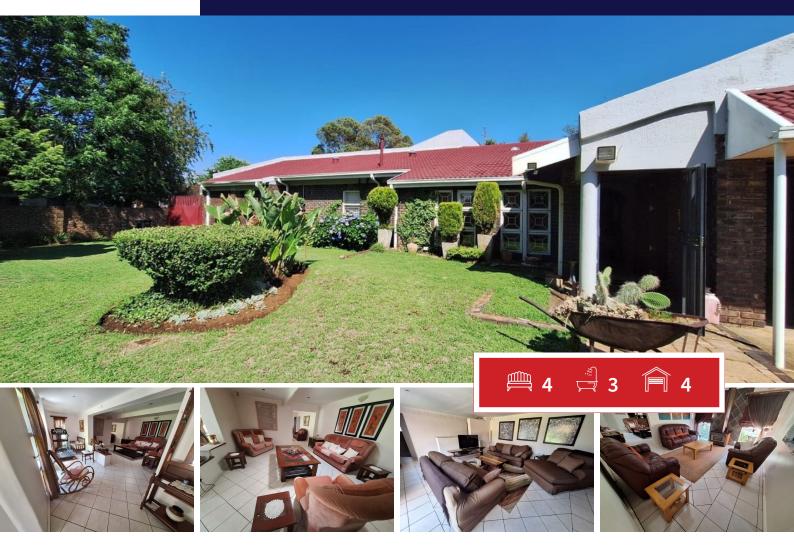

## Spacious family home.

Beatufull spacious home!!

This home is located in the sought after area of Selcourt, offer tiled entrance, 4 open plan living areas, 4 Spacious bedrooms, 2 bathrooms (which one is a en-suite), study room. Outside offer a Patio overlooking a sparkling pool, 4 garages, outside room with a shower and toilet and big yard to enjoy lots of family fun.

This home is located close to schools and offer easy access to the N12 highway.

Don't delay contact me today!

**Transfer Costs** 

| Monthly Bond Repayment          | R20,540.55 | Bond Costs                                      | R32,760.00 |
|---------------------------------|------------|-------------------------------------------------|------------|
| Calculated over 20 years at 11% |            | These calculations are only a guide. Please ask |            |
| with no deposit.                |            | your conveyancer for exact calculations         |            |

## Bedrooms4Carports / ParkingsBathrooms3SecurityKitchens1Dom. Accom.Recep. Rooms5PoolFurnishedMaybeViews

## **SIZES**

Floor Size 1m<sup>2</sup> Land Size 1,834m<sup>2</sup>

Lizette Kilian

+27748664229

thyscamphersprings1@gmail.com

**EXTERIOR** 

Brittany Passanah

083 292 4511