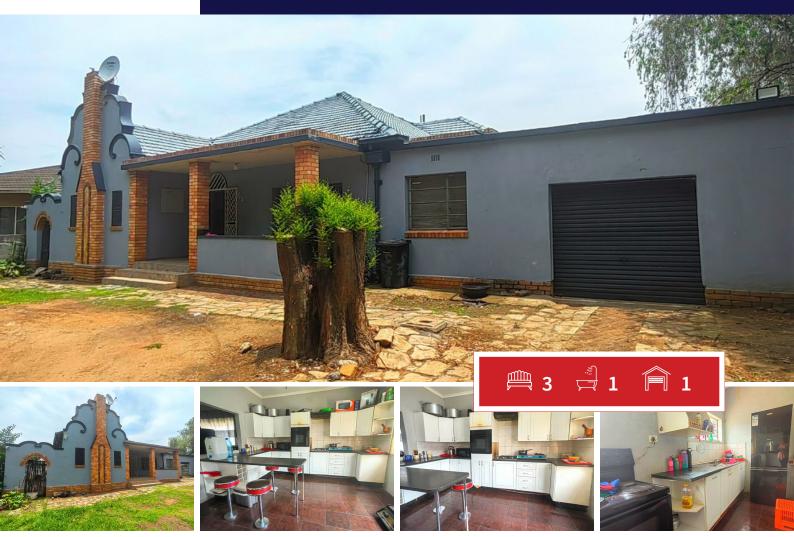

## **R899,000** 3 Bedroom House For Sale in Selection Park

### GOOD VALUE FOR MONEY!

This lovely, tiled roof stunner is situated in a main road and is walking distance to shops and schools. This home is situated on a 1115m2 stand and offer, spacious bedrooms with built in cupboards and a dressing room in the main bedroom, bathroom with a separate toilet, Spacious lounge with fireplace, Dining room, Modern fitted kitchen with a breakfast nook, scullery and laundry. The pool will be refilled when sold and is in working order, Parking is no problem as you can drive lots of vehicles through to the back through the Hollywood garage/ Enjoy the luxury of also having a 1-bedroom flat with built in cupboards offering 1 bathroom, lounge and Modern fitted kitchen. The property offers prepaid water and electricity meters.

#### INTERIOR

| Bedrooms     | 3     |
|--------------|-------|
| Bathrooms    | 1     |
| Kitchens     | 1     |
| Recep. Rooms | 3     |
| Furnished    | Maybe |

#### EXTERIOR

| Carports / Parkings | 2     |
|---------------------|-------|
| Security            | Yes   |
| Dom. Accom.         | 0     |
| Pool                | Yes   |
| Views               | Maybe |