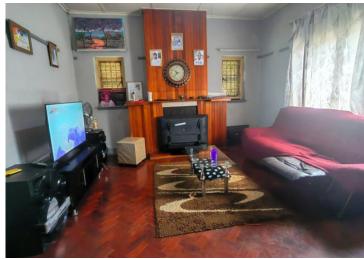

### GOOD VALUE FOR MONEY!

This lovely, tiled roof stunner is situated in a main road and is walking distance to shops and schools. This home is situated on a 1115m2 stand and offer, spacious bedrooms with built in cupboards and a dressing room in the main bedroom, bathroom with a separate toilet, Spacious lounge with fireplace, Dining room, Modern fitted kitchen with a breakfast nook, scullery and laundry. The pool will be refilled when sold and is in working order, Parking is no problem as you can drive lots of vehicles through to the back through the Hollywood garage/ Enjoy the luxury of also having a 1-bedroom flat with built in cupboards offering 1 bathroom, lounge and Modern fitted kitchen. The property offers prepaid water and electricity meters.