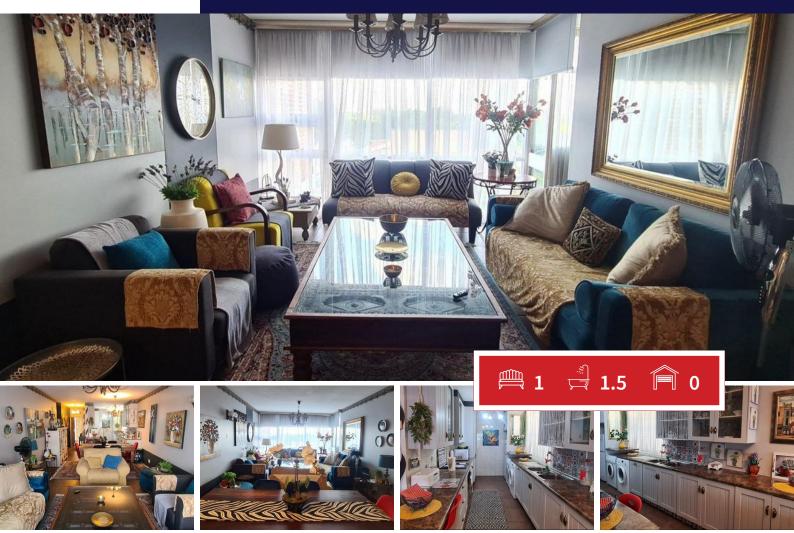

## Beautiful 1 Bedroom apartment in Springs Central.

Own your unique 'Hotel Apartment"

1 x Bedroom 1½ Bathroom Open plan kitchen with washing machine connection, dining & TV Room Enclosed balcony

1 x (Underroof parking)

#### INTERIOR

| Bedrooms     | 1     |
|--------------|-------|
| Bathrooms    | 1.5   |
| Kitchens     | 1     |
| Recep. Rooms | 0     |
| Furnished    | Maybe |