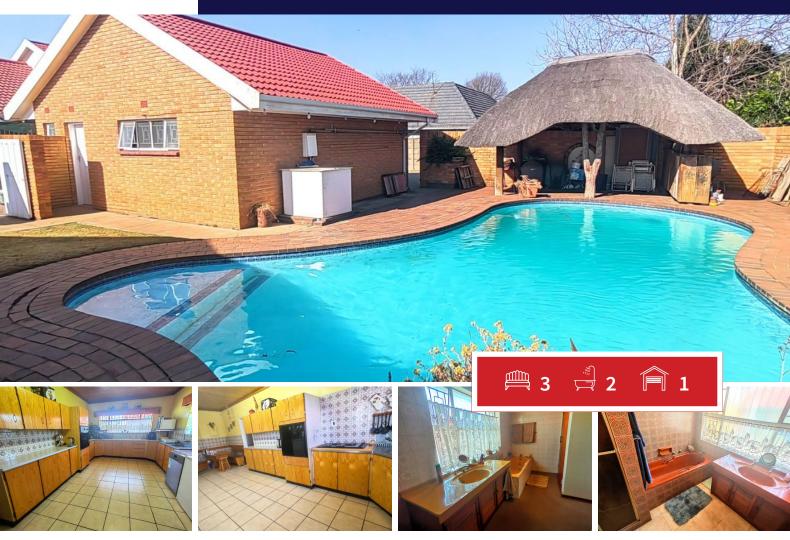

## Tiled roof facebrick stunner!

This lovely, tiled roof family home is situated in a quiet suburb, this home offer, Spacious bedrooms with built in cupboards, bathrooms with a separate toilet for your convenience, Lounge, Dining room, Family size fitted kitchen with a scullery and laundry, Study, Outside offer double garages, lapa which overlooks the sparkling pool. Enjoy the luxury of having a borehole and sprinkler system

## Bedrooms3Bathrooms2Kitchens1Recep. Rooms3FurnishedMaybe

## **EXTERIOR**

| Carports / Parkings | 0     |
|---------------------|-------|
| Security            | Yes   |
| Dom. Accom.         | 0     |
| Pool                | Yes   |
| Views               | Maybe |

## **SIZES**

Floor Size 270m<sup>2</sup> Land Size 1,042m<sup>2</sup>

Lizette Kilian

+27748664229

thyscamphersprings1@gmail.com

Web Ref: 6834593 www.finehome.co.za