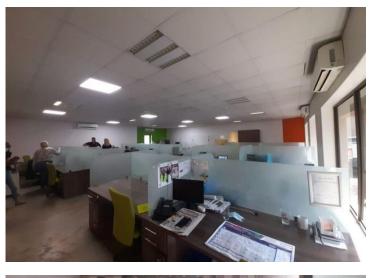

## Modern spacious office building in Strubenvale, Springs

This modern office building is located in a busy street in Strubenvale, Springs.

This building consist of the following: As you enter, the entrance hall with Laminated floor walk out on a small boardroom. A welcoming large open plan office area with space for 24 desk and managers desk (122m2). The offices is airconditioned. Modern kitchen with granite tops and ample cupboard space. 2 x Ladies bathrooms. 2 x Gents bathrooms. 2 x Storerooms. Spacious training room. Sever room wired with red plugs. Generator NOT INCLUDED. Entertainment area with stackable doors and built in braai. 8 Aircons. Furniture neg! Accept chairs not Included. 2 x Pre-paid meters Parking for 11 cars. Electric gate motor. Outside beams. Paradox alarm systems. Business Fibre installed. This home/offices is close to schools and shopping centre.