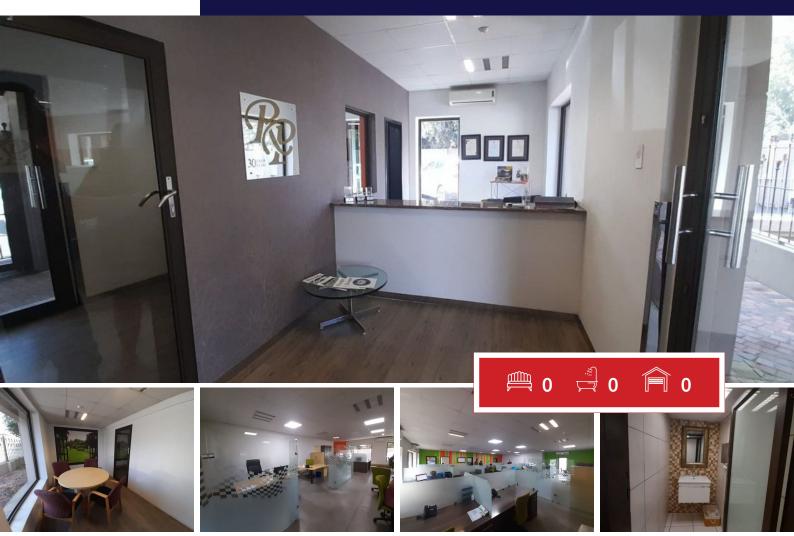

## Modern spacious office building in Strubenvale, Springs

This modern office building is located in a busy street in Strubenvale, Springs.

This building consist of the following: As you enter, the entrance hall with Laminated floor walk out on a small boardroom. A welcoming large open plan office area with space for 24 desk and managers desk (122m2). The offices is airconditioned. Modern kitchen with granite tops and ample cupboard space. 2 x Ladies bathrooms. 2 x Gents bathrooms. 2 x Storerooms. Spacious training room. Sever room wired with red plugs. Generator NOT INCLUDED. Entertainment area with stackable doors and built in braai. 8 Aircons. Furniture neg! Accept chairs not Included. 2 x Pre-paid meters Parking for 11 cars. Electric gate motor. Outside beams. Paradox alarm systems. Business Fibre installed. This home/offices is close to schools and shopping centre.