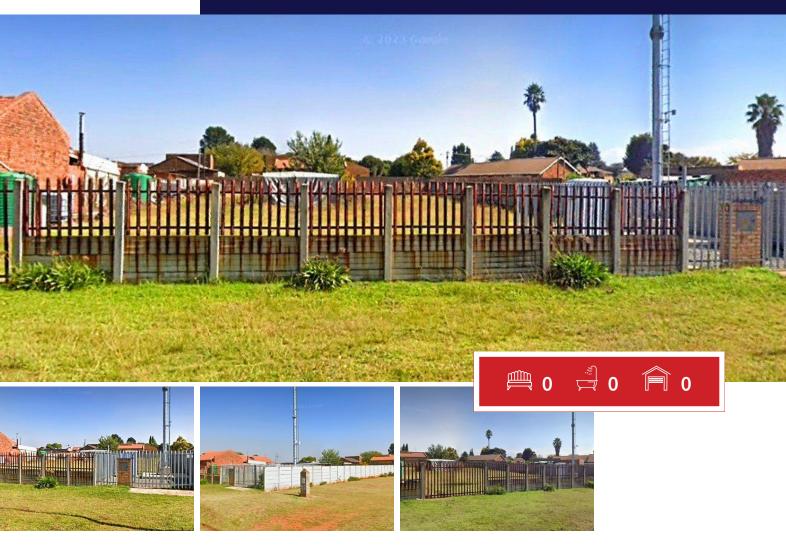

## Vacant land for sale in Welgedacht.

**Transfer Costs** 

An incredible opportunity awaits you to own a magnificent vacant stand boasting a fully walled perimeter and an impressive 1116 square meters of space. This unique property also features a tower, ensuring you a consistent monthly income while embracing a lifestyle of luxury and possibility.