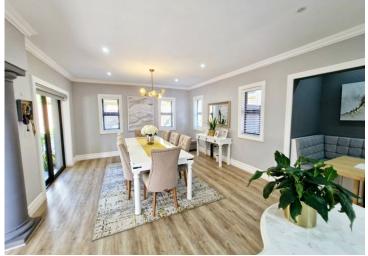

The ground floor is elegant & inviting, you are welcomed by a grand, open-plan lounge with sleek, modern finishes, accentuated by natural light cascading from large windows and the first-floor hallway indoor balcony. The heart of the home is a state-of-the-art kitchen, that boasts a scullery, a breakfast nook, and premium appliances,

ensuring a refined culinary experience. The kitchen leads to a dining area that opens onto a covered patio, offering tranquil views of the manicured garden and a relaxing jacuzzi—ideal for entertaining. Completing this level is a cozy family lounge, a stylish guest bedroom, and a contemporary bathroom.