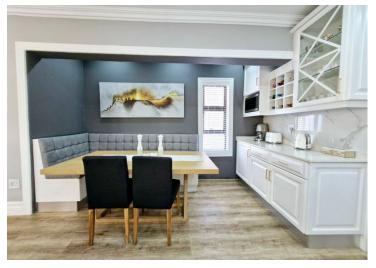

The ground floor is elegant & inviting, you are welcomed by a grand, open-plan lounge with sleek, modern finishes, accentuated by natural light cascading from large windows and the first-floor hallway indoor balcony. The heart of the home is a state-of-the-art kitchen, that boasts a scullery, a breakfast nook, and premium appliances,

ensuring a refined culinary experience. The kitchen leads to a dining area that opens onto a covered patio, offering tranquil views of the manicured garden and a relaxing jacuzzi—ideal for entertaining. Completing this level is a cozy family lounge, a stylish guest bedroom, and a contemporary bathroom.