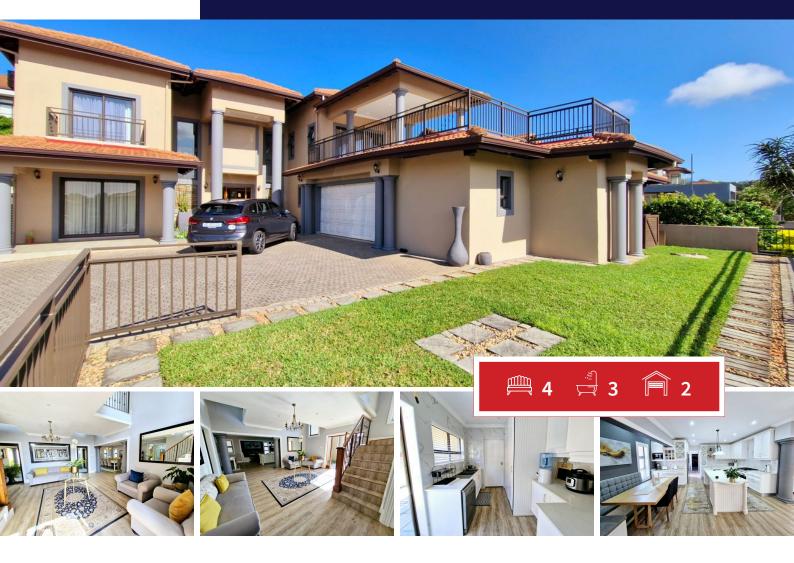

## Exquisite 4-Bedroom Mansion

Nestled within the sought-after Izinga Estate, this opulent double-storey residence epitomizes modern luxury and sophisticated living.

Designed with impeccable attention to detail, this home offers a seamless blend of contemporary elegance and functional spaces.

The ground floor is elegant & inviting, you are welcomed by a grand, open-plan lounge with sleek, modern finishes, accentuated by natural light cascading from large windows and the first-floor hallway indoor balcony. The heart of the home is a state-of-the-art kitchen, that boasts a scullery, a breakfast nook, and premium appliances,

ensuring a refined culinary experience. The kitchen leads to a dining area that opens onto a covered patio, offering tranquil views of the manicured garden and a relaxing jacuzzi—ideal for entertaining. Completing this level is a cozy family lounge, a stylish guest bedroom, and a contemporary bathroom.

## Carports / Parkings Bedrooms 4 2 Bathrooms 3 Security Yes Kitchens 1 Dom. Accom. 1 Recep. Rooms 3 Pool Yes Furnished Yes Views Yes

**EXTERIOR** 

## **SIZES**

Floor Size 507m<sup>2</sup> Land Size 800m<sup>2</sup>

Kaylib Baccus
Full Status Property Practioner

+27817783959

kaylib@finehome.co.za

Web Ref: FHR1374 www.finehome.co.za