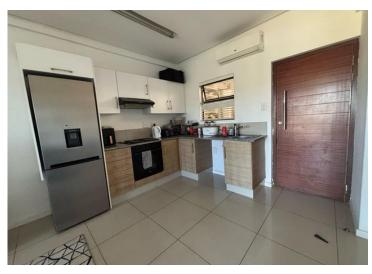

With only 61 units and 4 floors, Thos apartment block is well run, thoroughly maintained and extremely clean.

As you exit the lift and make your way to your unit, There is an exterior laundry area and storage space which is for your own exclusive use. As you enter the doors of your apartment you are greeted by a fresh breeze and amazing natural lighting from the balcony which spreads out in the beautiful open plan kitchen and living area. This apartment include two generously sized bedrooms paired with cozy en suite bathrooms. Currently fetching a rental income of R12000.