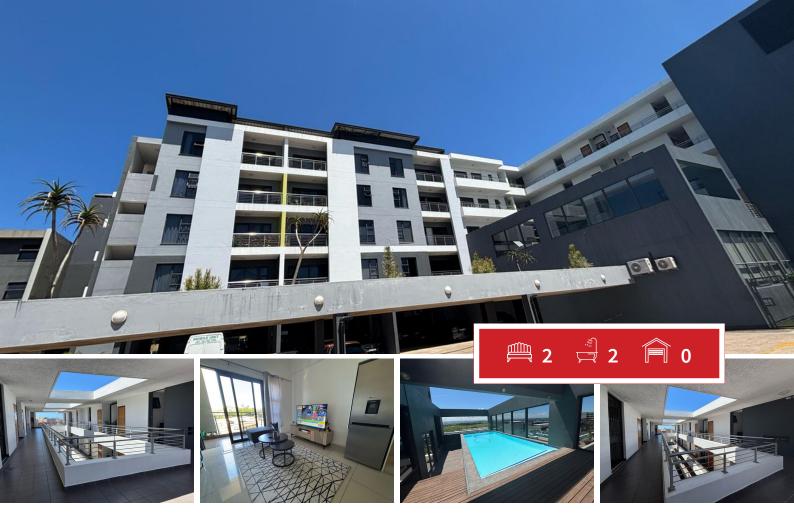

## **R1,500,000** 2 Bedroom Apartment For Sale in Umhlanga Ridge

## Investment Opportunity- Grab it whilst you can!

Fine Home Pearl proudly presents this amazing investment opportunity. A stunning apartment situated in the heart of Umhlanga.

This safe and secure apartment block offers undercover parking, a beautiful pool and a fully equipped gym.

With only 61 units and 4 floors, Thos apartment block is well run, thoroughly maintained and extremely clean.

As you exit the lift and make your way to your unit, There is an exterior laundry area and storage space which is for your own exclusive use. As you enter the doors of your apartment you are greeted by a fresh breeze and amazing natural lighting from the balcony which spreads out in the beautiful open plan kitchen and living area. This apartment include two generously sized bedrooms paired with cozy en suite bathrooms. Currently fetching a rental income of R12000.