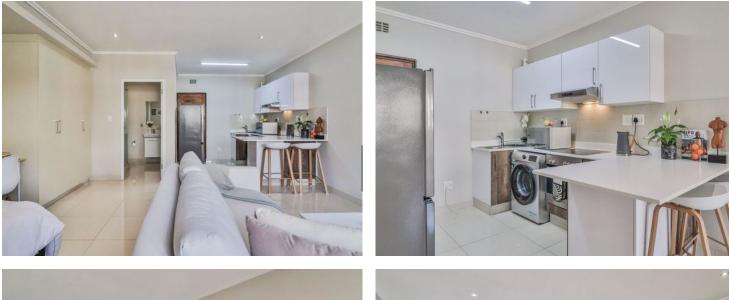

At the entrance of this stunning apartment is a fully fitted kitchen with stylish white cupboards. A bedroom with elegant white built-in cupboards and a spacious lounge area with a sliding glass door leading to the balcony which is perfect for sunrises and sunsets.