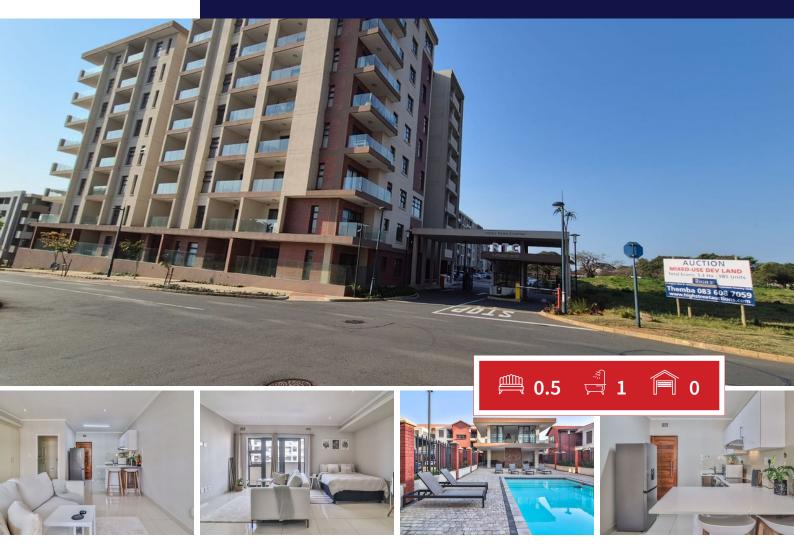

# **R1,200,000** 0.5 Bedroom Apartment For Sale in Umhlanga Ridge

## A studio apartment for sale in Umhlanga Ridge

Fine Home Pearl presents to you a modern studio apartment in the heart of Umhlanga. This lovely penthouse has excellent security which is access controlled and has secure parking. The amenities includes a sparkling pool, gym and seating area.

At the entrance of this stunning apartment is a fully fitted kitchen with stylish white cupboards. A bedroom with elegant white built-in cupboards and a spacious lounge area with a sliding glass door leading to the balcony which is perfect for sunrises and sunsets.

This simple and comfortable apartment is at walking distance to Busamed hospital, Eduvos campus, Park Square and it's just five minutes away from Gateway. It has easy access to highways. Good schools, restaurants and other local attractions are also very close. The beach is just ten minutes away.