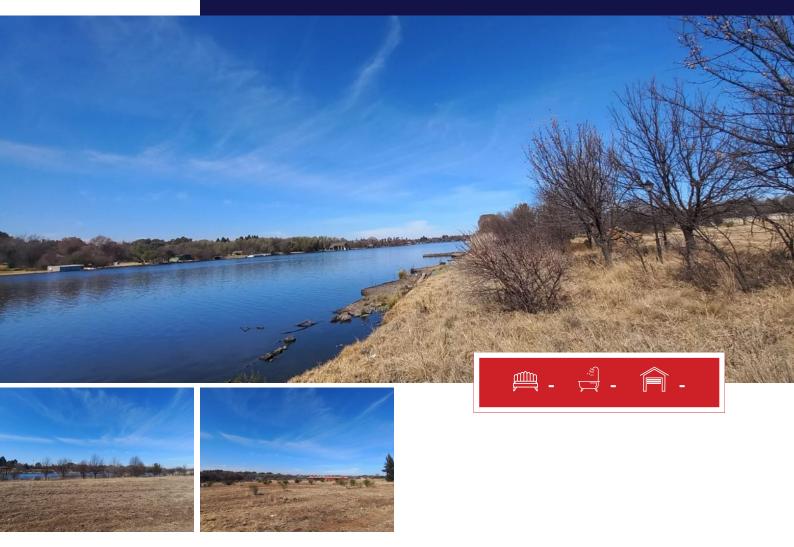

## 4.8 Hectare Waterfront Vacant Land, Marlbank, Vanderbijlpark

Discover the perfect opportunity to create your dream home or investment property on this expansive 4.8-hectare parcel of vacant land. Nestled in a serene and picturesque location, this property offers breathtaking waterfront views that provide a tranquil and inspiring backdrop. With ample space and potential for development, you can build your custom home, develop a private estate, or explore other possibilities.