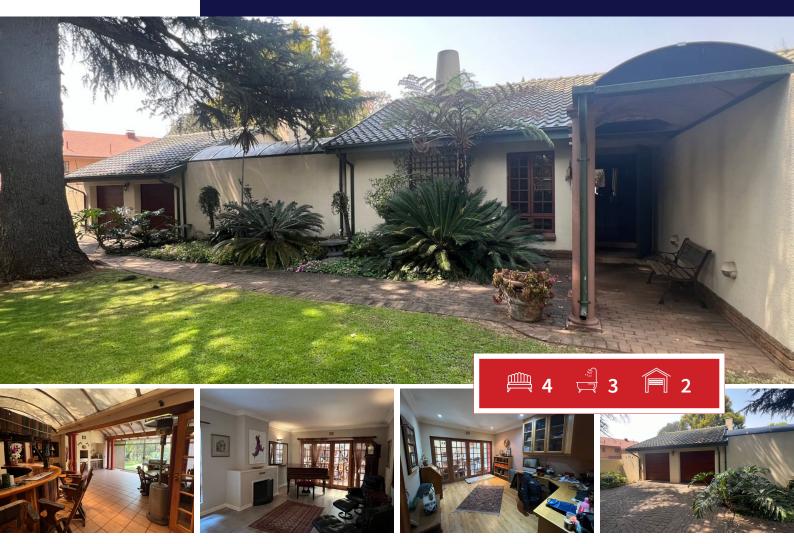

# **R2,889,000** 4 Bedroom House For Sale in Vanderbijlpark SW 5

## 4 Bedroom House For Sale in Vanderbijlpark SW 5

This luxurious and spacious property spans 3,200 square meters and offers an impressive blend of comfort and style. It features four generously sized bedrooms with built-in wardrobes and three well-appointed bathrooms. The home boasts three inviting lounges, perfect for relaxation or entertaining, along with a dedicated study. A charming porch provides an outdoor space for relaxation, while inside, a built-in bar and braai area are perfect for hosting gatherings. The dining room opens up to a very spacious backyard, ideal for outdoor activities, complemented by a lapa and outside amenities. Relax in the jacuzzi or stay cozy indoors by one of the two fireplaces. The property is well-equipped with a borehole and is designed with both luxury and convenience in mind, making it a perfect retreat for modern living and entertaining.