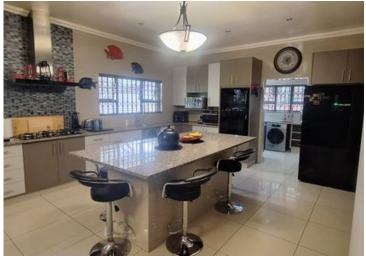

The modern open-plan kitchen features abundant cupboard space, a separate scullery, space for all your appliances and

| Monthly Bond Repayment          | R17,536.88 | Bond Costs                                      | R30,875.00 |
|---------------------------------|------------|-------------------------------------------------|------------|
| Calculated over 20 years at 11% |            | These calculations are only a guide. Please ask |            |
| with no deposit.                |            | your conveyancer for exact calculations         |            |
|                                 |            |                                                 |            |