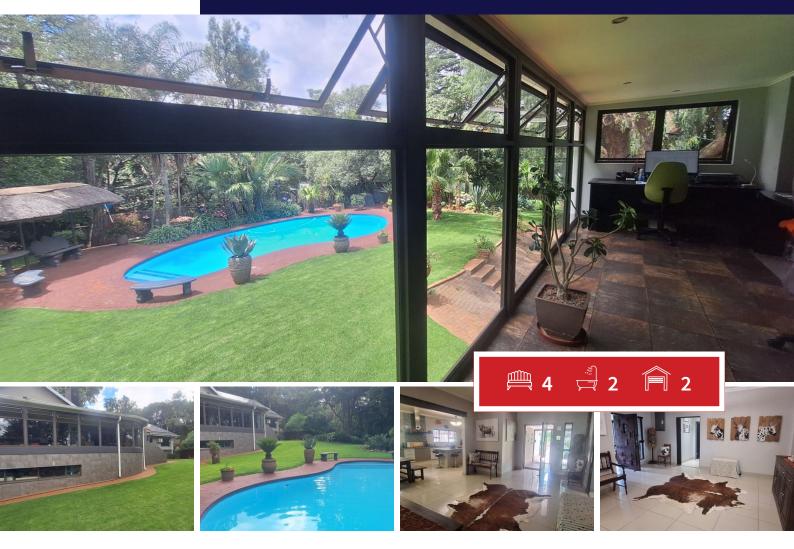

## Have your own peace of heaven, phone now.

**Transfer Costs** 

Step into your dream home, this property is also perfect for hosting VIP's visiting the nearby mines or creating a luxurious retreat. This stunning property features four spacious bedrooms with built-in cupboards and two modern bathrooms, one of them includes a luxurious En-suite in the Main Bedroom offering a private retreat. This is not only for comfort, but an escape into tranquility. The house boasts multiple living areas: three open-plan living areas flowing to the dining area and office space, overlooking the lush green garden and the sparkling blue pool. A dedicated study also offers serene garden views perfect from working from home. Safety is a priority with beams and an alarm system. The entertainment spaces are a highlight, including indoor- or outdoor braai areas. The property is equipped with a twenty solar panels system and fiber internet for your convenience and ensuring sustainability and connectivity. Practical features include a borehole, Two five-thousand Liter JoJo tanks.

## Carports / Parkings Bedrooms 10 Bathrooms 2 Security Yes 2 Kitchens 1 Dom. Accom. Recep. Rooms 3 Pool Yes Furnished Yes Views Yes

**EXTERIOR** 

## **SIZES**

Floor Size -Land Size 5,430m<sup>2</sup>

Hanlie Eksteen

**082 335 3268** hanlie@finehome.co.za

Web Ref: 115701291 www.finehome.co.za