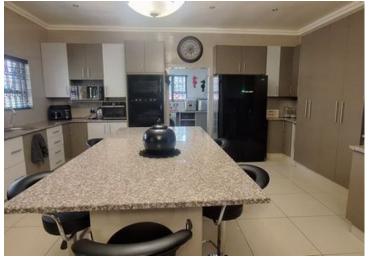

The modern open-plan kitchen features abundant cupboard space, a separate scullery, space for all your appliances and

| Monthly Bond Repayment          | R17,536.88 | Bond Costs                                      | R30,875.00 |
|---------------------------------|------------|-------------------------------------------------|------------|
| Calculated over 20 years at 11% |            | These calculations are only a guide. Please ask |            |
| with no deposit.                |            | your conveyancer for exact calculations         |            |
|                                 |            |                                                 |            |