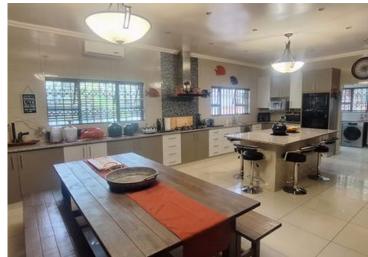

The modern open-plan kitchen features abundant cupboard space, a separate scullery, space for all your appliances and

| Monthly Bond Repayment          | R17,536.88 | Bond Costs                                      | R30,875.00 |
|---------------------------------|------------|-------------------------------------------------|------------|
| Calculated over 20 years at 11% |            | These calculations are only a guide. Please ask |            |
| with no deposit.                |            | your conveyancer for exact calculations         |            |
|                                 |            |                                                 |            |

## **INTERIOR**