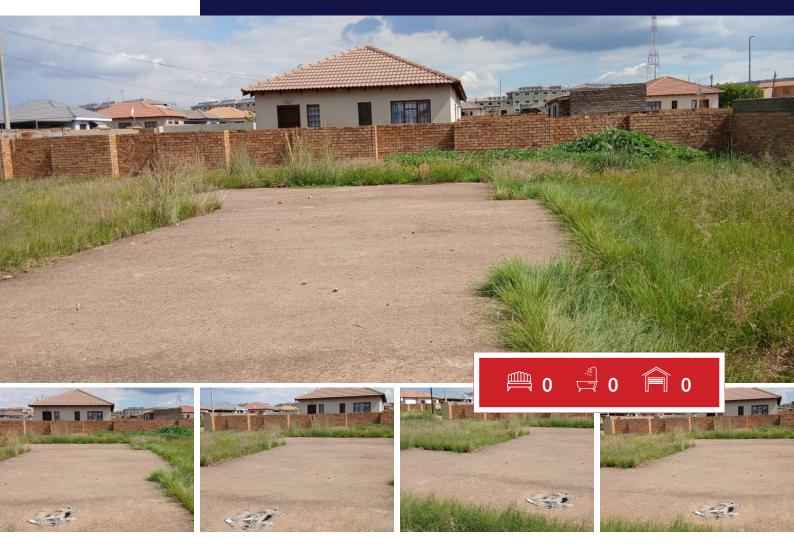

## 225m² Vacant Land For Sale in Panvlakte, Westonaria Rural

Vacant land for sale in Borwa Westonaria

What A bargain, why rent? come build your dream home in this stunning vacant land that has approval plans with foundations, water and electricity available just bring your own contractor or construction company to build on this municipality approval plan ...please don't hesitate to call us today

## **SIZES**

Floor Size -Land Size 225m<sup>2</sup>

Alfred Tshakane

**063 062 4391** alfred@finehome.co.za

Web Ref: 6862200 www.finehome.co.za