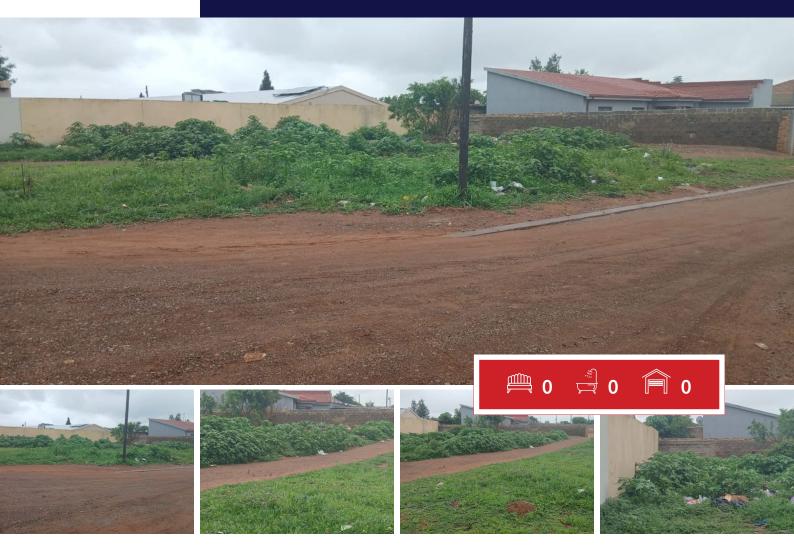

### 550m<sup>2</sup> Vacant Land For Sale in Simunye, Westonaria

VACANT LAND FOR SALE IN SIMUNYE.

This vacant land is situated in a business area of Simunye Ext 5

The land consists with 550 square meters, this is a corner stand. calling all investors to come invest for business purposes

### SIZES

Floor Size -Land Size 550m<sup>2</sup>