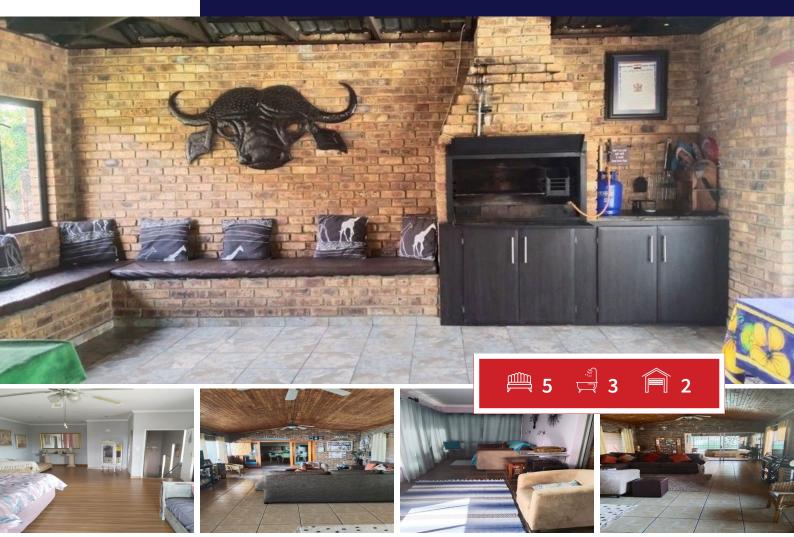

## 5 Bedroom Freestanding For Sale in Model Park

Spacious double storey family residence for sale in Model Park. The property offers you: 5 Bedrooms and 3 bathrooms 2 Living rooms and a massive kitchen Built-in braai, jacuzzi, and a convenient guest toilet Double garages, and a beautifully landscaped garden, and a splash pool. Call Mariska today to arrange for a viewing.