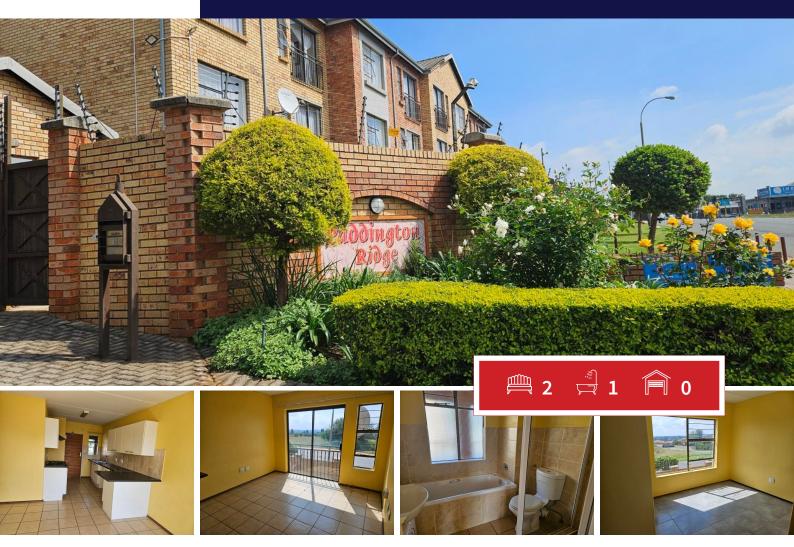

# **R7,000 pm** 2 Bedroom Apartment To Let in Roodepoort

# 2 Bed, 1 Bath unit in Weltevredenpark

Lovely 2 Bedroom unit. 1 Full Bathroom Kitchen with space for Fridge & Washing Machine Open plan Lounge, Kitchen, Dining area. Available Immediately. Monthly Rental R7 000.00 plus Utilities Deposit R7 000.00 Close to Clearwater Mall, Trade Centre on Hendrik Potgieter Street. Close to Schools. Close to access to the Highway.

## EXTERIOR

| Bedrooms     | 2   | Carports / Parkings | 1   |
|--------------|-----|---------------------|-----|
| Bathrooms    | 1   | Security            | Yes |
| Kitchens     | 1   | Dom. Accom.         | 0   |
| Recep. Rooms | 1   | Pool                | Yes |
| Furnished    | Yes | Views               | Yes |