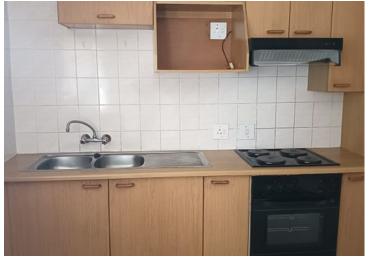

## Stunning Two bedroom with private garden for Rental in Rangeview

This stunning unit has an open plan kitchen with lots of built in cupboards and large spacious lounge. It offers you a full bathroom and a lock up garage and has its own neat well-maintained garden with garden service. Built in braai and a veranda in the back that is fully paved. Safe and secure and right around the corner from local schools and shopping centers.