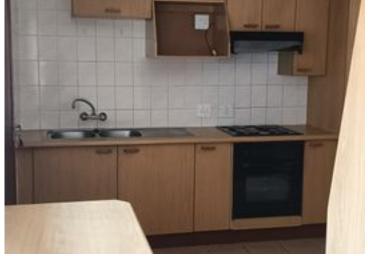

## Stunning Two bedroom with private garden for Rental in Rangeview

This stunning unit has an open plan kitchen with lots of built in cupboards and large spacious lounge. It offers you a full bathroom and a lock up garage and has its own neat well-maintained garden with garden service. Built in braai and a veranda in the back that is fully paved. Safe and secure and right around the corner from local schools and shopping centers.