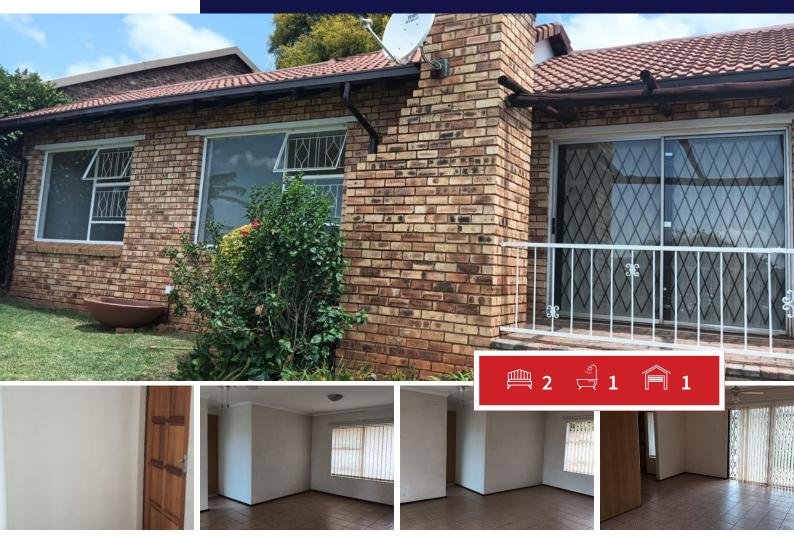

## Stunning Two bedroom with private garden for Rental in Rangeview

This stunning unit has an open plan kitchen with lots of built in cupboards and large spacious lounge. It offers you a full bathroom and a lock up garage and has its own neat well-maintained garden with garden service. Built in braai and a veranda in the back that is fully paved. Safe and secure and right around the corner from local schools and shopping centers.

Municipal power that is billed monthly and is pet friendly on application from body corporate small dogs only.

Call me to view . Deposits Required. Available April

## **EXTERIOR**

| Bedrooms     | 2   | Carports / Parkings | 0   |
|--------------|-----|---------------------|-----|
| Bathrooms    | 1   | Security            | Yes |
| Kitchens     | 1   | Dom. Accom.         | 0   |
| Recep. Rooms | 0   | Pool                | Yes |
| Furnished    | Yes | Views               | Yes |