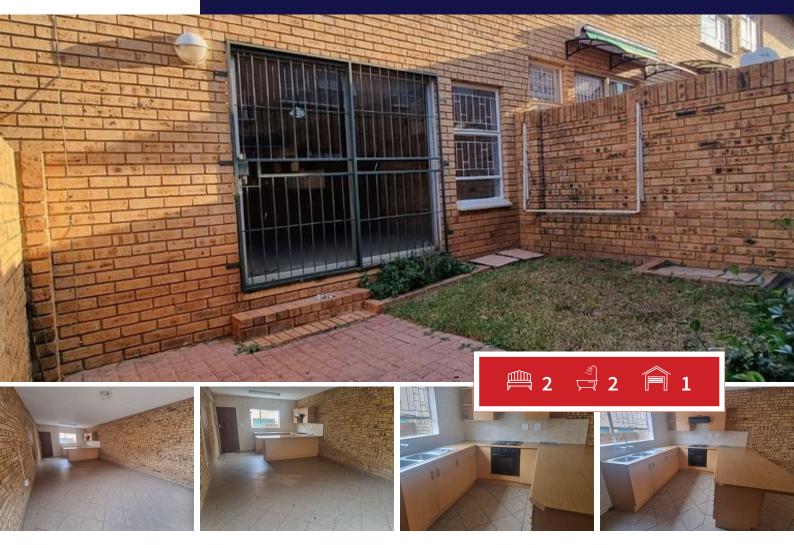

## NOT AFFECTED BY LOAD SHEDDING - Stunning townhouse for rent in Rangeview

This unit offers 2 spacious bedrooms with 2 bathrooms. an open plan lounge and kitchen area. Private pet friendly garden for 2 small dogs, (NO CATS).

Single garage with 1 parking space. This unit has pre-paid electricity.

The complex offers ample visitors parking, CCTV and electric fence.

## EXTERIOR

| Bedrooms     | 2   | Carports / Parkings | 1   |
|--------------|-----|---------------------|-----|
| Bathrooms    | 2   | Security            | Yes |
| Kitchens     | 1   | Dom. Accom.         | 0   |
| Recep. Rooms | 1   | Pool                | Yes |
| Furnished    | Yes | Views               | Yes |