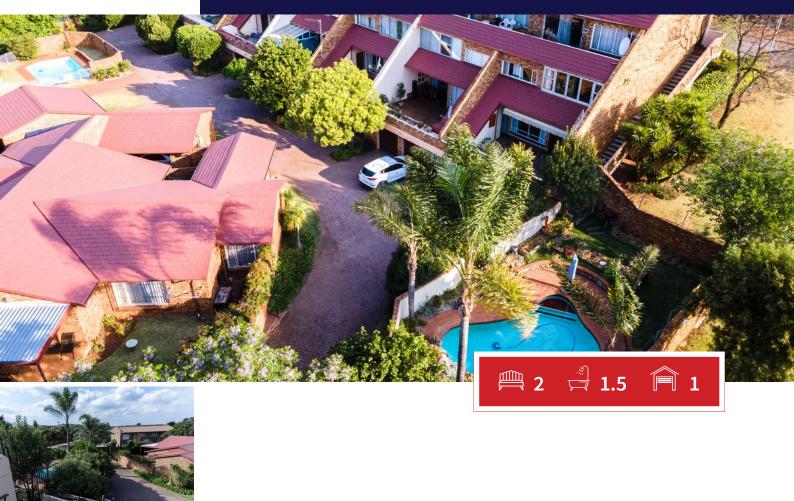

## Very spacoius 1st floor unit for rental immediatley available

spacious two bedroom and full bathroom and guest toilet available for rental immediately. large lounge dinning area and neat kitchen, It has a lovely large patio with super views to enjoy while you have your breakfast or sundowners.

This unit offers one Garage and a communal garden and sparkling pool for the hot summer days. Unit is not pet friendly

## **INTERIOR EXTERIOR** Bedrooms 2 Carports / Parkings 1 Bathrooms 1.5 Security Yes Kitchens 0 Dom. Accom. Recep. Rooms 2 Pool Yes Furnished Yes Views Yes

Sheila Maybury
Property Practitioner

Registered with PPRA (FFC 20227141331)