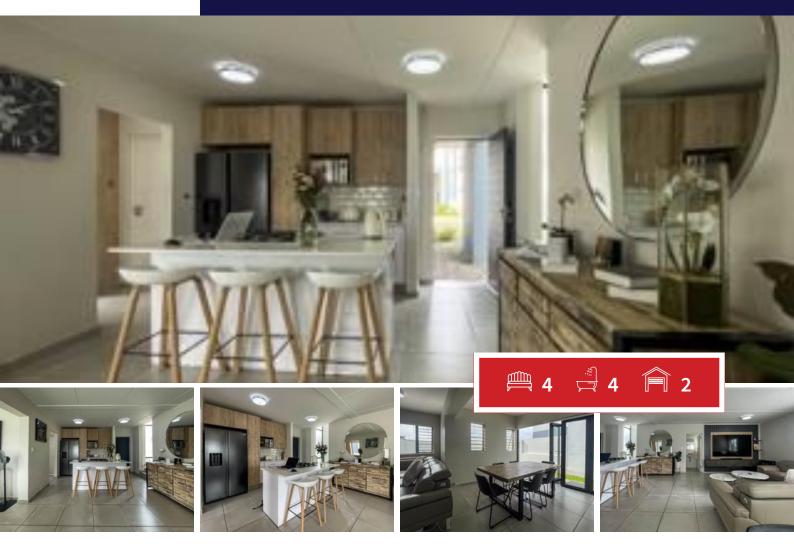

# 4 Bedroom Townhouse to Rent in Little Falls

Newly built modern 4-bed duplex townhouse to rent in a sought after Estate, Little Falls.

Overlooking the Kloofendal Reserve, residents at this Estate are spoiled with luxury newly built duplex homes that are standard with well sized private garden, spacious patio that flows out to the green garden, double automated garage and a private parking next to your home for your visitors.

This home welcomes you to an open plan that seamlessly merges the lounge, dining room, kitchen and wash up area.

## EXTERIOR

| Bedrooms     | 4   | Carports / Parkings | 2   |
|--------------|-----|---------------------|-----|
| Bathrooms    | 4   | Security            | Yes |
| Kitchens     | 1   | Dom. Accom.         | 0   |
| Recep. Rooms | 2   | Pool                | Yes |
| Furnished    | Yes | Views               | Yes |