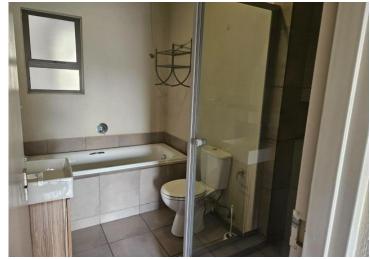

Both Bedrooms have Built in Cupboards.

Full Bathroom - Single Basin, Bath, Toilet, Shower.

Kitchen - Gas Hob, Electric Oven, place for Single Fridge & 2 Plumbed Appliances.

Open plan Lounge, Dining, Kitchen area.