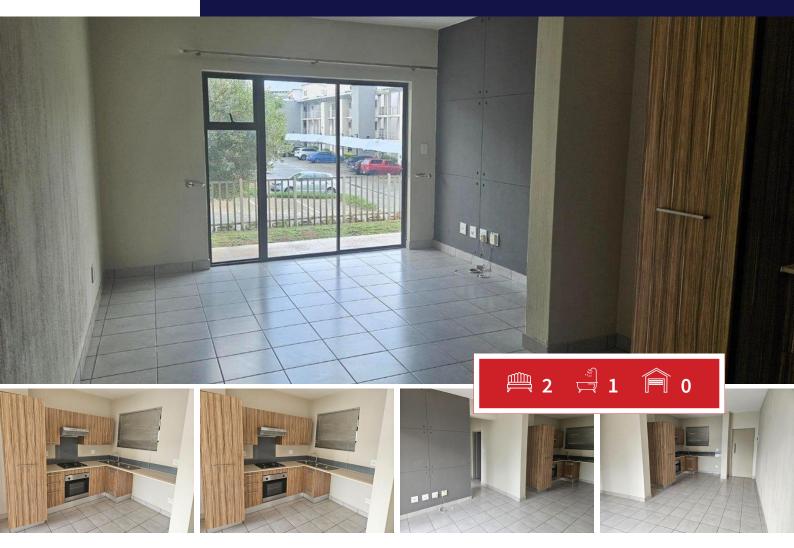

## Lovely lifestyle - 2 Bed - Ground Floor unit in Soho Lofts

Lovely Ground Floor unit, Tiled through out, own dedicated small Garden, 1 Carport covered with shade netting. This complex has 24 Hour Security, Club House, Pool, Play and Braai area. Fully Equipped Boardroom with Wifi.

Both Bedrooms have Built in Cupboards.

Full Bathroom - Single Basin, Bath, Toilet, Shower.

Kitchen - Gas Hob, Electric Oven, place for Single Fridge & 2 Plumbed Appliances.

Open plan Lounge, Dining, Kitchen area.

Opening up to patio and garden.

Complex is not Pet Friendly