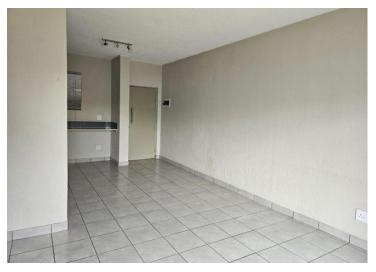

Both Bedrooms have Built in Cupboards.

Full Bathroom - Single Basin, Bath, Toilet, Shower.

Kitchen - Gas Hob, Electric Oven, place for Single Fridge & 2 Plumbed Appliances.

Open plan Lounge, Dining, Kitchen area.

Opening up to patio and garden.

Complex is not Pet Friendly