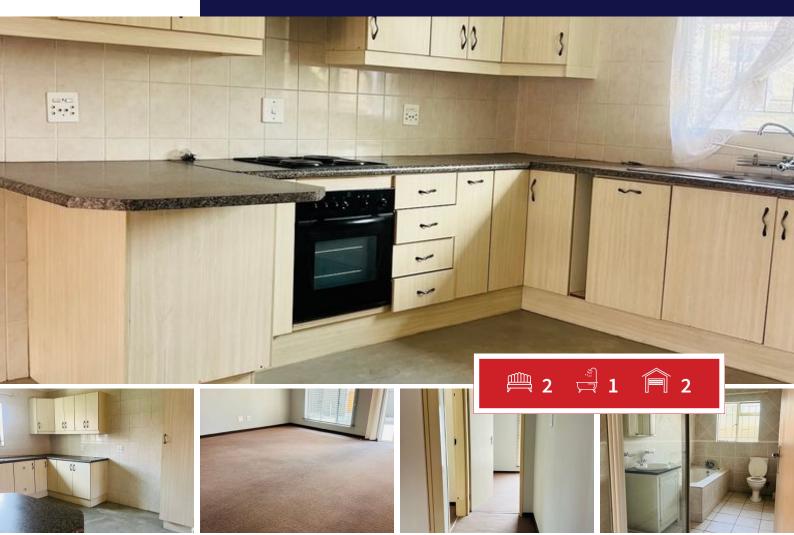

# **R8,150 pm** 2 Bedroom Freestanding To Let in Cosmosrand

# Two bedroom Flatlet to let

A well maintained, neat and clean two bedroom flatlet to rent in Secunda. If you're looking for a roof over your head and you happen to love what you see, please do not hesitate to contact me for viewings. The flatlet has enough cupboard spaces, a full bathroom with a bath tub and shower for convenience...the property is not far from 5 Star Spar so it's a walking distance for you to get your essentials real quick. This property includes water and electricity is prepaid.

## EXTERIOR

| Bedrooms     | 2   | Carports / Parkings | 2   |
|--------------|-----|---------------------|-----|
| Bathrooms    | 1   | Security            | Yes |
| Kitchens     | 1   | Dom. Accom.         | 0   |
| Recep. Rooms | 1   | Pool                | Yes |
| Furnished    | Yes | Views               | Yes |