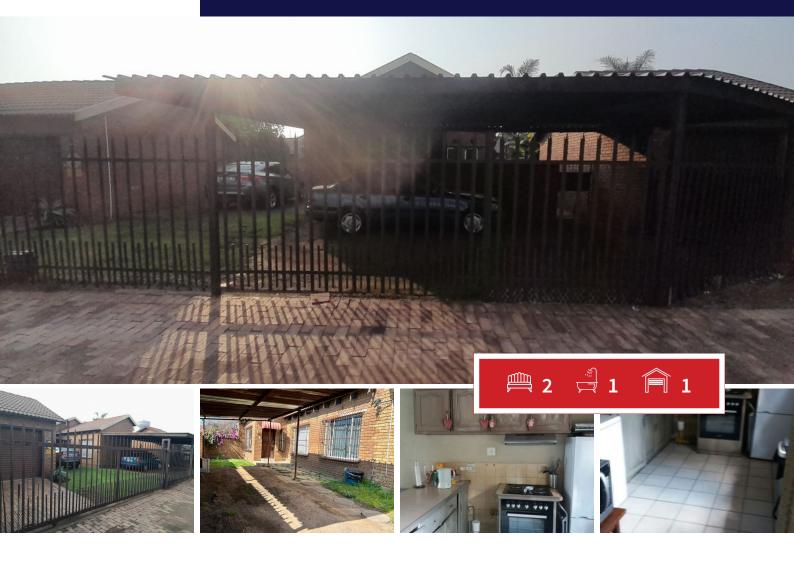

### 2 Bedroom Townhouse To Let in Witbank Ext 5

This property is centrally located near Witbank High School, Police Station, and Cosmos Hospital. It offers 2 bedrooms, 1 bathroom, open plan kitchen with lounge, 1 garage, and 2 carports. Pet friendly yard.

## **EXTERIOR**

| Bedrooms     | 2   | Carports / Parkings | 2   |
|--------------|-----|---------------------|-----|
| Bathrooms    | 1   | Security            | Yes |
| Kitchens     | 1   | Dom. Accom.         | 0   |
| Recep. Rooms | 1   | Pool                | Yes |
| Furnished    | Yes | Views               | Yes |